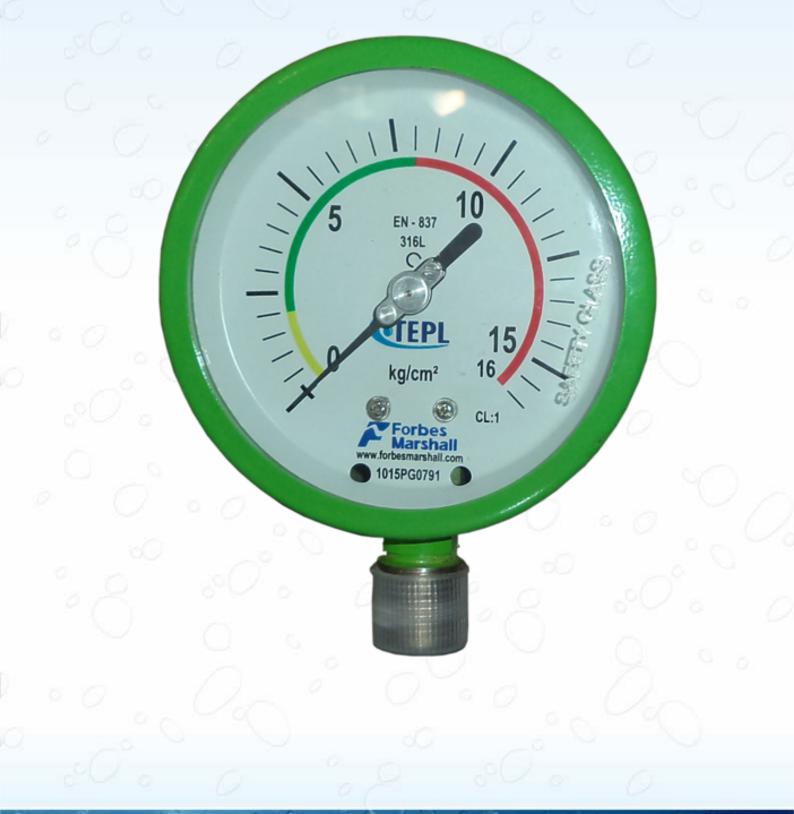

## Water Pressure Gauge

Office/Factory : Plot No. 305/308 & 309, Chlor House, Ichhapore G.I.D.C. Estate, Near ONGC, Bhatpore Road, SURAT – 394510, (GUJARAT) INDIA. Ph. (0/F) 0261 – 6531601, 2841601/03 Fax: 0261 - 2841602 Email: chlorotech\_cl2@yahoo.co.in, ctepl.cl2@gmail.com Website: www.chlorotech.in

## Data Sheet For Water Pressure Gauge

| Application     |                          |
|-----------------|--------------------------|
| Design for      | Water Service            |
| Dial Size       | 65mm to 150mm            |
| Range           | 0-16 Kg/Cm2              |
| Mounting        | Direct Mounting/ Surface |
| Connection Type | Bottom Connection        |
| Connection Size | 1⁄2″ NPT                 |
| Type Of Glass   | Laminated Safety Glass   |
| Dial Marking    | Black                    |
| Casing          | Bottom Connection        |
| Connection size | +/- 1%                   |
| Weather Proof   | Yes                      |